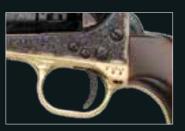

# CUSTOM GUNS

| <b>YEGF3</b><br>1851 NAVY | 6<br>( Yank, han | ID ENGRA |                   | ) FA(F," 3) |                  | 5               |       |      |                   |              |                |  |
|---------------------------|------------------|----------|-------------------|-------------|------------------|-----------------|-------|------|-------------------|--------------|----------------|--|
| NR.                       | CODE             | CALIBER  | RIFLING/<br>TWIST | ACTION      | BARREL<br>LENGHT | BARREL<br>SHAPE | FRAME | GRIP | OVERALL<br>LENGTH | WEIGHT<br>KG |                |  |
| 69                        | VEGE36           | -        |                   | -           |                  |                 | _     | _    |                   |              | and the second |  |

**YEGL36** 1851 NAVY YANK, HAND ENGRAVED, "GOLD INLINE" .36

| NR. | CODE   | CALIBER | RIFLING/<br>TWIST | ACTION | BARREL<br>LENGHT | BARREL<br>SHAPE | FRAME | GRIP | OVERALL<br>LENGTH | WEIGHT<br>KG |  |
|-----|--------|---------|-------------------|--------|------------------|-----------------|-------|------|-------------------|--------------|--|
| 70  | YEGL36 | - 1     | - /               | -      | -                |                 | -     | -    | -                 | -            |  |