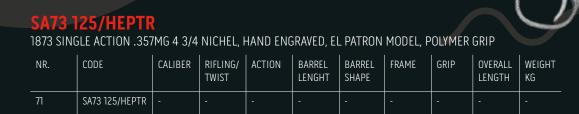

BARREL<br>SHAPE | FRAME | GRIP | OVERALL<br>LENGTH | WEIGHT<br>KG |                |  |
| 69                        | VEGE36           | -        |                   | -           |                  |                 | _     | _    |                   |              | and the second |  |









**YEGL36** 1851 NAVY YANK, HAND ENGRAVED, "GOLD INLINE" .36

| NR. | CODE   | CALIBER | RIFLING/<br>TWIST | ACTION | BARREL<br>LENGHT | BARREL<br>SHAPE | FRAME | GRIP | OVERALL<br>LENGTH | WEIGHT<br>KG |  |
|-----|--------|---------|-------------------|--------|------------------|-----------------|-------|------|-------------------|--------------|--|
| 70  | YEGL36 | - 1     | - /               | -      | -                |                 | -     | -    | -                 | -            |  |





## **REECH44**

1858 NEW MODEL ARMY .44 HAND ENGRAVED 2015 COLOR CASE HARNED FRAME, GOLD INLINE

| NR. | CODE    | CALIBER | RIFLING/<br>TWIST | ACTION | BARREL<br>LENGHT | BARREL<br>SHAPE | FRAME | GRIP | OVERALL<br>LENGTH | WEIGHT<br>KG |  |
|-----|---------|---------|-------------------|--------|------------------|-----------------|-------|------|-------------------|--------------|--|
| 72  | REECH44 | -       | -                 | -      | -                | -               | -     | -    | -                 | -            |  |

# CUSTOM GUNS

0



YAE36GRL 1851 NAVY YANK .36, HAND ENGRAVED, GENERAL ROBERT E. LEE MODEL

| NR. | CODE     | CALIBER | RIFLING/<br>TWIST | ACTION | BARREL<br>LENGHT | BARREL<br>SHAPE | FRAME | GRIP |   | WEIGHT<br>KG |  |
|-----|----------|---------|------