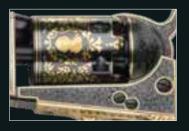

# CUSTOM GUNS

0

YAE36GRL 1851 NAVY YANK .36, HAND ENGRAVED, GENERAL ROBERT E. LEE MODEL

| NR. | CODE     | CALIBER | RIFLING/<br>TWIST | ACTION | BARREL<br>LENGHT | BARREL<br>SHAPE | FRAME | GRIP |   | WEIGHT<br>KG |  |
|-----|----------|---------|-------------------|--------|------------------|-----------------|-------|------|---|--------------|--|
| 73  | YAE36GRL | -       | -                 | -      | -                | -               | -     | -    | - | -            |  |