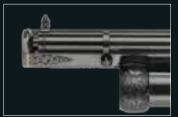

**LMC44COM** LEMAT CAVALRY .44 COMMEMORATIVE HAND ENGRAVED, CHECKERED GRIPS

| NR. | CODE     | CALIBER | RIFLING/<br>TWIST | ACTION | BARREL<br>LENGHT | BARREL<br>SHAPE | FRAME | GRIP | OVERALL<br>LENGTH | WEIGHT<br>KG |  | / |
|-----|----------|---------|-------------------|--------|------------------|-----------------|-------|------|-------------------|--------------|--|---|
| 67  | LMC44COM | -       | -                 | -      | -                | -               | -     | -    | / /               | -            |  |   |