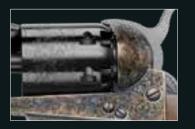

## CUSTOM GUNS

Many of our revolvers are also made in special versions, with different customizable finishes: hand engraved by art masters, with white plastic cheeks, fake ivory, special writings such as dedications or names. These customizations can be applied on all types of revolvers we produce. In the pictures some examples proposed by us.