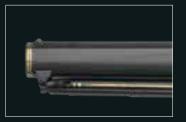

# **SA73-137/HEDD** 1873 SINGLE ACTION .45LC 4 ¾ BLUED, HAND ENGRAVED

| NR. | CODE          | CALIBER | RIFLING/<br>TWIST | ACTION | BARREL<br>LENGHT | BARREL<br>SHAPE | FRAME | GRIP | OVERALL<br>LENGTH | WEIGHT<br>KG |
|-----|---------------|---------|-------------------|--------|------------------|-----------------|-------|------|-------------------|--------------|
| 68  | SA73 137/HEDD | -       |                   | -      | -                | -               | -     | -    | -                 | -            |