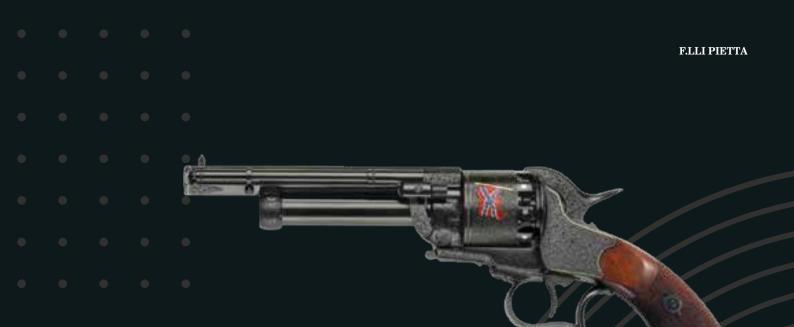

## CUSTOM GUNS

Many of our revolvers are also made in special versions, with different customizable finishes: hand engraved by art masters, with white plastic cheeks, fake ivory, special writings such as dedications or names. These customizations can be applied on all types of revolvers we produce. In the pictures some examples proposed by us.