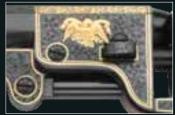

## CUSTOM GUNS

Many of our revolvers are also made in special versions, with different customizable finishes: hand engraved by art masters, with white plastic cheeks, fake ivory, special writings such as dedications or names. These customizations can be applied on all types of revolvers we produce. In the pictures some examples proposed by us.