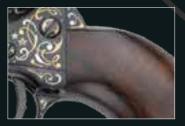

## **REECH44**

1858 NEW MODEL ARMY .44 HAND ENGRAVED 2015 COLOR CASE HARNED FRAME, GOLD INLINE

| NR. | CODE    | CALIBER | RIFLING/<br>TWIST | ACTION | BARREL<br>LENGHT | BARREL<br>SHAPE | FRAME | GRIP | OVERALL<br>LENGTH | WEIGHT<br>KG |  |
|-----|---------|---------|-------------------|--------|------------------|-----------------|-------|------|-------------------|--------------|--|
| 72  | REECH44 | -       | -                 | -      | -                | -               | -     | -    | -                 | -            |  |