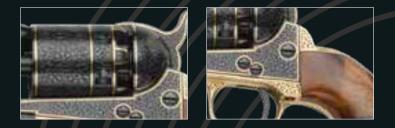

# CUSTOM GUNS

| <b>YEGF3</b><br>1851 NAVY | 6<br>( Yank, han | ID ENGRA |                   | ) FA(F," 3) |                  | 5               |       |      |                   |              |                |  |
|---------------------------|------------------|----------|-------------------|-------------|------------------|-----------------|-------|------|-------------------|--------------|----------------|--|
| NR.                       | CODE             | CALIBER  | RIFLING/<br>TWIST | ACTION      | BARREL<br>LENGHT | BARREL<br>SHAPE | FRAME | GRIP | OVERALL<br>LENGTH | WEIGHT<br>KG |                |  |
| 69                        | VEGE36           | -        |                   | -           |                  |                 | _     | _    |                   |              | and the second |  |

**YEGL36** 1851 NAVY YANK, HAND ENGRAVED, "GOLD INLINE" .36

| NR. | CODE   | CALIBER | RIFLING/<br>TWIST | ACTION | BARREL<br>LENGHT | BARREL<br>SHAPE | FRAME | GRIP | OVERALL<br>LENGTH | WEIGHT<br>KG |  |
|-----|--------|---------|-------------------|--------|------------------|-----------------|-------|------|-------------------|--------------|--|
| 70  | YEGL36 | - 1     | - /               | -      | -                |                 | -     | -    | -                 | -            |  |