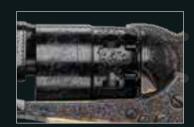

## CUSTOM GUNS

Many of our revolvers are also made in special versions, with different customizable finishes: hand engraved by art masters, with white plastic cheeks, fake ivory, special writings such as dedications or names. These customizations can be applied on all types of revolvers we produce. In the pictures some examples proposed by us.