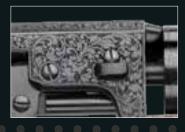

## CUSTOM GUNS

Many of our revolvers are also made in special versions, with different customizable finishes: hand engraved by art masters, with white plastic cheeks, fake ivory, special writings such as dedications or names. These customizations can be applied on all types of revolvers we produce. In the pictures some examples proposed by us.