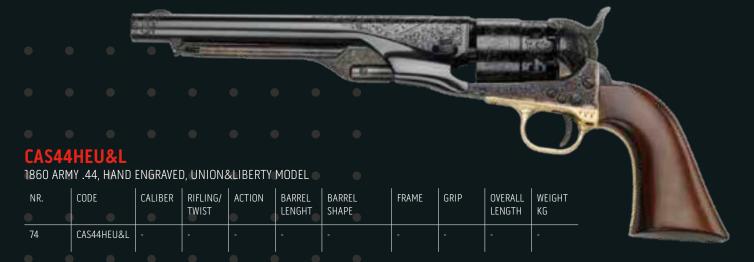

>KG |  |
|-----|---------|---------|-------------------|--------|------------------|-----------------|-------|------|-------------------|--------------|--|
| 72  | REECH44 | -       | -                 | -      | -                | -               | -     | -    | -                 | -            |  |

# CUSTOM GUNS

0



YAE36GRL 1851 NAVY YANK .36, HAND ENGRAVED, GENERAL ROBERT E. LEE MODEL

| NR. | CODE     | CALIBER | RIFLING/<br>TWIST | ACTION | BARREL<br>LENGHT | BARREL<br>SHAPE | FRAME | GRIP |   | WEIGHT<br>KG |  |
|-----|----------|---------|-------------------|--------|------------------|-----------------|-------|------|---|--------------|--|
| 73  | YAE36GRL | -       | -                 | -      | -                | -               | -     | -    | - | -            |  |











|           |    | • | • |
|-----------|----|---|---|
| ine Conta | Ve |   |   |