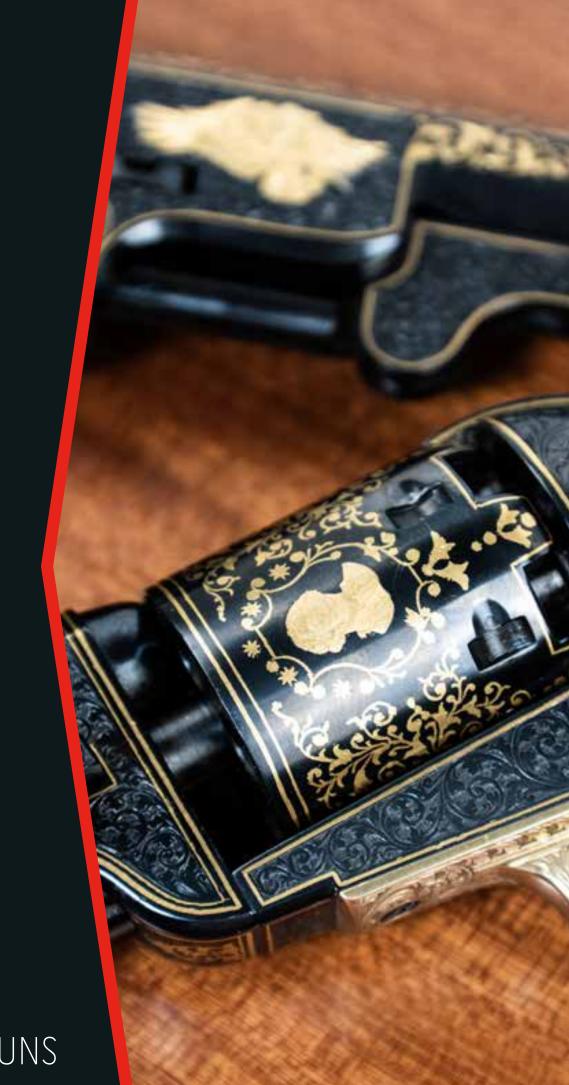

## CUSTOM GUNS

Many of our revolvers are also made in special versions, with different customizable finishes: hand engraved by art masters, with white plastic cheeks, fake ivory, special writings such as dedications or names. These customizations can be applied on all types of revolvers we produce. In the pictures some examples proposed by us.