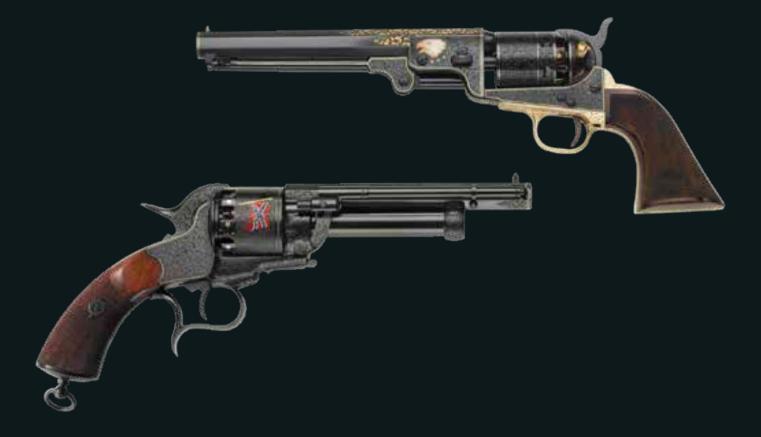

## CUSTOM GUNS

Many of our revolvers are also made in special versions, with different customizable finishes: hand engraved by art masters, with white plastic cheeks, fake ivory, special writings such as dedications or names. These customizations can be applied on all types of revolvers we produce. In the pictures some examples proposed by us.