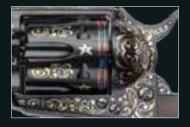

# CUSTOM GUNS

| <b>YEGF3</b><br>1851 NAVY | 6<br>( Yank, han | ID ENGRA |                   | ) FA(F," 3) |                  | 5               |       |      |                   |              |                |  |
|---------------------------|------------------|----------|-------------------|-------------|------------------|-----------------|-------|------|-------------------|--------------|----------------|--|
| NR.                       | CODE             | CALIBER  | RIFLING/<br>TWIST | ACTION      | BARREL<br>LENGHT | BARREL<br>SHAPE | FRAME | GRIP | OVERALL<br>LENGTH | WEIGHT<br>KG |                |  |
| 69                        | VEGE36           | -        |                   | -           |                  |                 | _     | _    |                   |              | and the second |  |

**YEGL36** 1851 NAVY YANK, HAND ENGRAVED, "GOLD INLINE" .36

| NR. | CODE   | CALIBER | RIFLING/<br>TWIST | ACTION | BARREL<br>LENGHT | BARREL<br>SHAPE | FRAME | GRIP | OVERALL<br>LENGTH | WEIGHT<br>KG |  |
|-----|--------|---------|-------------------|--------|------------------|-----------------|-------|------|-------------------|--------------|--|
| 70  | YEGL36 | - 1     | - /               | -      | -                |                 | -     | -    | -                 | -            |  |