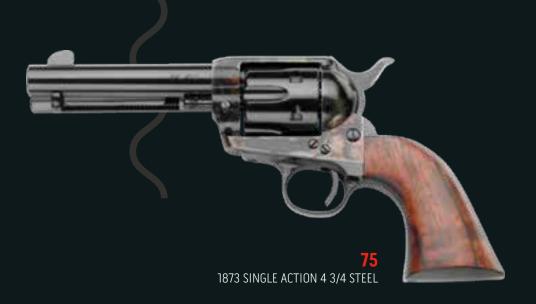

These are some of the features of our 1873 S.A. Revolver.

1873 SINGLE ACTION 4 3/4 STEEL, STAG LIKE GRIP, BRASS BS&TG

1873 SINGLE ACTION 4 3/4 STAINLESS STEEL, CHECKERED 2 PIECES BLACK POLYMER GRIP

93 1873 SINGLE ACTION 5 1/2 OCTAGONAL BARREL, WALNUT CHECKERED GRIP, 1860 ARMY HANDLE, LOW PROFILE HAMMER