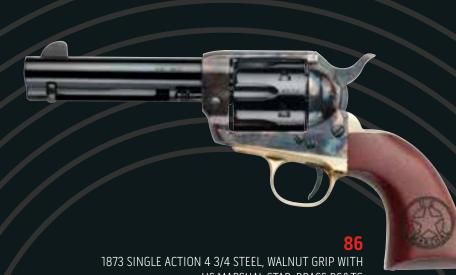

These are some of the features of our 1873 S.A. Revolver.

1873 SINGLE ACTION 4 3/4 STEEL, STAG LIKE GRIP, BRASS BS&TG

1873 SINGLE ACTION 4 3/4 STAINLESS STEEL, CHECKERED 2 PIECES BLACK POLYMER GRIP

93 1873 SINGLE ACTION 5 1/2 OCTAGONAL BARREL, WALNUT CHECKERED GRIP, 1860 ARMY HANDLE, LOW PROFILE HAMMER