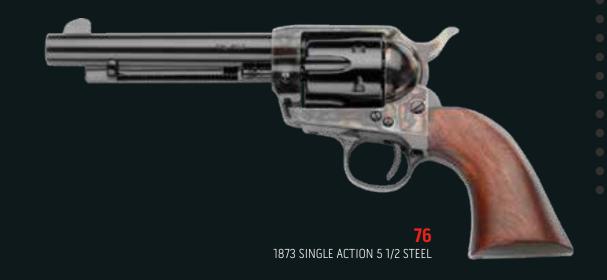

These are some of the features of our 1873 S.A. Revolver.

1873 SINGLE ACTION 4 3/4 STEEL, STAG LIKE GRIP, BRASS BS&TG

1873 SINGLE ACTION 4 3/4 STAINLESS STEEL, CHECKERED 2 PIECES BLACK POLYMER GRIP

93 1873 SINGLE ACTION 5 1/2 OCTAGONAL BARREL, WALNUT CHECKERED GRIP, 1860 ARMY HANDLE, LOW PROFILE HAMMER