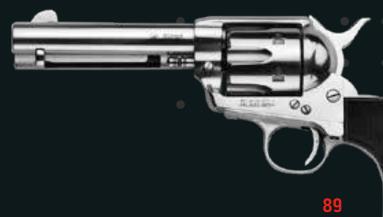

These are some of the features of our 1873 S.A. Revolver.

1873 SINGLE ACTION 4 3/4 STEEL, STAG LIKE GRIP, BRASS BS&TG

1873 SINGLE ACTION 4 3/4 STAINLESS STEEL, CHECKERED 2 PIECES BLACK POLYMER GRIP

93 1873 SINGLE ACTION 5 1/2 OCTAGONAL BARREL, WALNUT CHECKERED GRIP, 1860 ARMY HANDLE, LOW PROFILE HAMMER