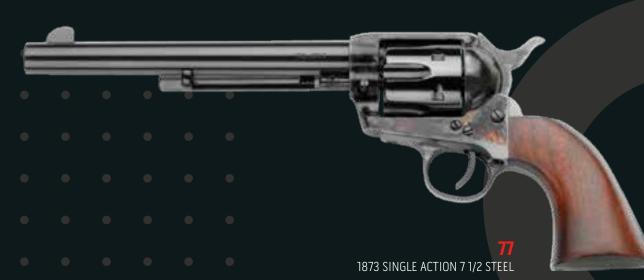

Every single revolver is taken care of and checked by skilled personnel. It is available in the three traditional barrel lengths (4 % ", 5 ½", 7 ½"), in the .45LC, .357Mag and .44/40W calibers, casehardened, nickel plated or stainless steel frame with oil polished European walnut grips or with PVC ivory looking grips.

These are some of the features of our 1873 S.A. Revolver.

1873 SINGLE ACTION 4 3/4 STEEL, STAG LIKE GRIP, BRASS BS&TG

1873 SINGLE ACTION 4 3/4 STAINLESS STEEL, CHECKERED 2 PIECES BLACK POLYMER GRIP

93 1873 SINGLE ACTION 5 1/2 OCTAGONAL BARREL, WALNUT CHECKERED GRIP, 1860 ARMY HANDLE, LOW PROFILE HAMMER