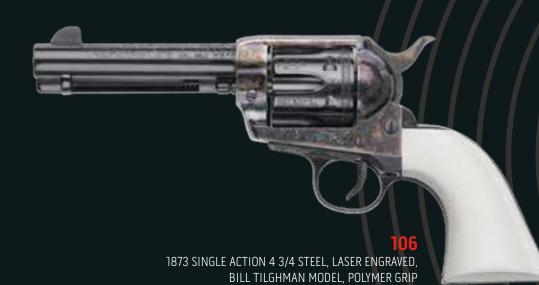

These are some of the features of our 1873 S.A. Revolver.

1873 SINGLE ACTION 4 3/4 STEEL, STAG LIKE GRIP, BRASS BS&TG

1873 SINGLE ACTION 4 3/4 STAINLESS STEEL, CHECKERED 2 PIECES BLACK POLYMER GRIP

93 1873 SINGLE ACTION 5 1/2 OCTAGONAL BARREL, WALNUT CHECKERED GRIP, 1860 ARMY HANDLE, LOW PROFILE HAMMER

95

1873 SINGLE ACTION 5 1/2 NICKEL, LASER ENGRAVED, BAT MASTERSON MODEL, POLYMER GRIP

1873 SINGLE ACTION 4 3/4 NICKEL, DEEP LASER ENGRAVED PATTON MODEL, POLYMER GRIP

DEEP LASER ENGRAVED PATTON MODEL THUNDERER CHECKERED GRIP