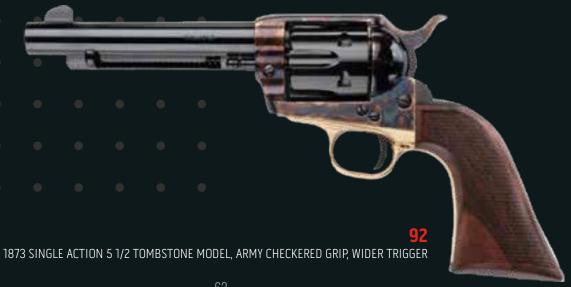

These are some of the features of our 1873 S.A. Revolver.

1873 SINGLE ACTION 4 3/4 STEEL, STAG LIKE GRIP, BRASS BS&TG

1873 SINGLE ACTION 4 3/4 STAINLESS STEEL, CHECKERED 2 PIECES BLACK POLYMER GRIP

93 1873 SINGLE ACTION 5 1/2 OCTAGONAL BARREL, WALNUT CHECKERED GRIP, 1860 ARMY HANDLE, LOW PROFILE HAMMER