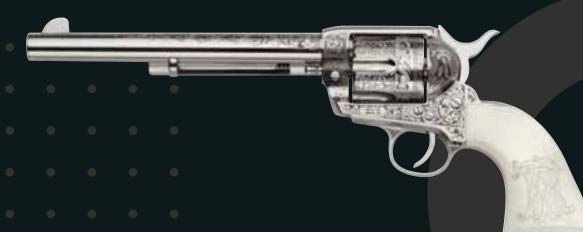

95

1873 SINGLE ACTION 5 1/2 NICKEL, LASER ENGRAVED, BAT MASTERSON MODEL, POLYMER GRIP

1873 SINGLE ACTION 4 3/4 NICKEL, DEEP LASER ENGRAVED PATTON MODEL, POLYMER GRIP

DEEP LASER ENGRAVED PATTON MODEL THUNDERER CHECKERED GRIP