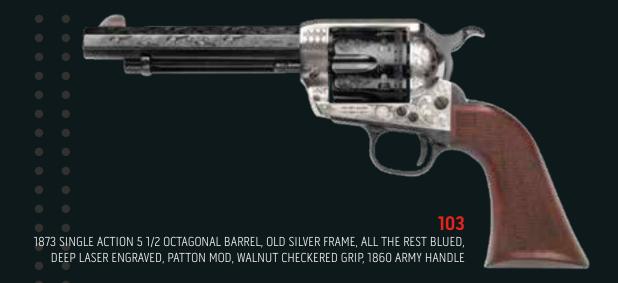

95

1873 SINGLE ACTION 5 1/2 NICKEL, LASER ENGRAVED, BAT MASTERSON MODEL, POLYMER GRIP

1873 SINGLE ACTION 4 3/4 NICKEL, DEEP LASER ENGRAVED PATTON MODEL, POLYMER GRIP

DEEP LASER ENGRAVED PATTON MODEL THUNDERER CHECKERED GRIP

1873 SINGLE ACTION 4 3/4 OLD SILVER FRAME, ALL THE REST BLUED, DELUXE LASER ENGRAVED, WOOD BLACK PAINTED GRIP

110

1873 SINGLE ACTION 4 3/4 NICKEL, LASER ENGRAVED US GRANT MODEL, POLYMER GRIP

| CALIBER AVAILABLE. | BARREL LENGTH                         | GRIPS   | MATERIAL | EXTRA FINISH  |
|--------------------|---------------------------------------|---------|----------|---------------|
| 45LC               | 4 3/4"                                | WALNUT  | STEEL    | NICKEL PLATED |
| 357MG              | 5 1/2"                                | POLYMER |          |               |
| 44/40 W            | 7 1/2"                                | -       | -        | BLUE          |
| 44MG               | 3 1/2"                                | -       | -        |               |
| 22MG               | 10" 12"                               |         | -        |               |
| 22LR               | 16 1/2"                               | -       | -        |               |
|                    | · · · · · · · · · · · · · · · · · · · |         |          |               |