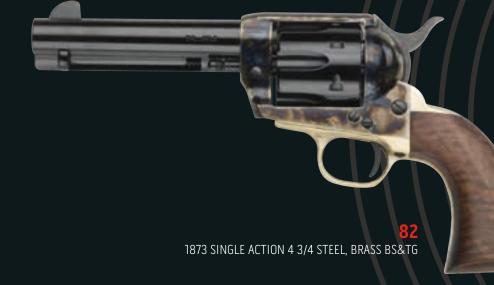

These are some of the features of our 1873 S.A. Revolver.

1873 SINGLE ACTION 4 3/4 STEEL, STAG LIKE GRIP, BRASS BS&TG

1873 SINGLE ACTION 4 3/4 STAINLESS STEEL, CHECKERED 2 PIECES BLACK POLYMER GRIP

93 1873 SINGLE ACTION 5 1/2 OCTAGONAL BARREL, WALNUT CHECKERED GRIP, 1860 ARMY HANDLE, LOW PROFILE HAMMER