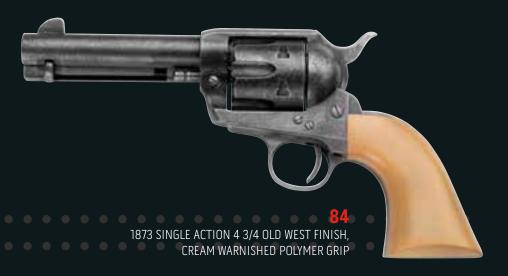

sources, this gun, according to some American experts whom it has been submitted to, turns out to be the best and the most suitable one to answer the demands of the modern cowboys: lasting reliability and interchangeability with the old west originals, we produce this gun using the best technologies and the best material available.

Every single revolver is taken care of and checked by skilled personnel. It is available in the three traditional barrel lengths (4 % ", 5 ½", 7 ½"), in the .45LC, .357Mag and .44/40W calibers, casehardened, nickel plated or stainless steel frame with oil polished European walnut grips or with PVC ivory looking grips.

These are some of the features of our 1873 S.A. Revolver.























1873 SINGLE ACTION 4 3/4 STEEL, STAG LIKE GRIP, BRASS BS&TG















1873 SINGLE ACTION 4 3/4 STAINLESS STEEL, CHECKERED 2 PIECES BLACK POLYMER GRIP











93 1873 SINGLE ACTION 5 1/2 OCTAGONAL BARREL, WALNUT CHECKERED GRIP, 1860 ARMY HANDLE, LOW PROFILE HAMMER





95

1873 SINGLE ACTION 5 1/2 NICKEL, LASER ENGRAVED, BAT MASTERSON MODEL, POLYMER GRIP



















1873 SINGLE ACTION 4 3/4 NICKEL, DEEP LASER ENGRAVED PATTON MODEL, POLYMER GRIP





DEEP LASER ENGRAVED PATTON MODEL THUNDERER CHECKERED GRIP







1873 SINGLE ACTION 4 3/4 OLD SILVER FRAME, ALL THE REST BLUED, DELUXE LASER ENGRAVED, WOOD BLACK PAINTED GRIP









110

1873 SINGLE ACTION 4 3/4 NICKEL, LASER ENGRAVED US GRANT MODEL, POLYMER GRIP





| CALIBER AVAILABLE. | BARREL LENGTH                         | GRIPS   | MATERIAL | EXTRA FINISH  |
|--------------------|--