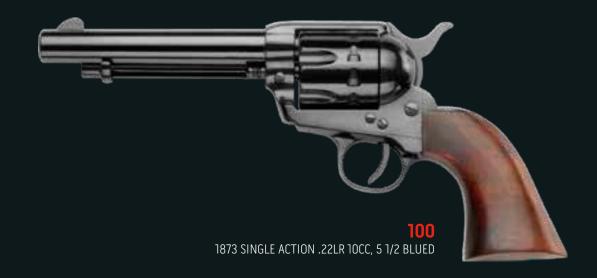

Every single revolver is taken care of and checked by skilled personnel. It is available in the three traditional barrel lengths (4 % ", 5 ½", 7 ½"), in the .45LC, .357Mag and .44/40W calibers, casehardened, nickel plated or stainless steel frame with oil polished European walnut grips or with PVC ivory looking grips.