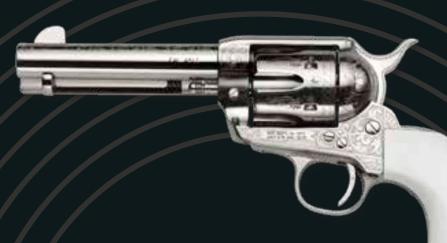

95

1873 SINGLE ACTION 5 1/2 NICKEL, LASER ENGRAVED, BAT MASTERSON MODEL, POLYMER GRIP

1873 SINGLE ACTION 4 3/4 NICKEL, DEEP LASER ENGRAVED PATTON MODEL, POLYMER GRIP

DEEP LASER ENGRAVED PATTON MODEL THUNDERER CHECKERED GRIP