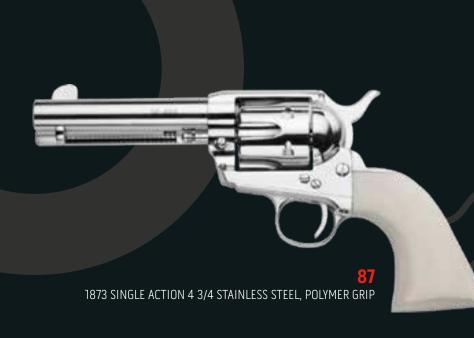

These are some of the features of our 1873 S.A. Revolver.

1873 SINGLE ACTION 4 3/4 STEEL, STAG LIKE GRIP, BRASS BS&TG

1873 SINGLE ACTION 4 3/4 STAINLESS STEEL, CHECKERED 2 PIECES BLACK POLYMER GRIP

93 1873 SINGLE ACTION 5 1/2 OCTAGONAL BARREL, WALNUT CHECKERED GRIP, 1860 ARMY HANDLE, LOW PROFILE HAMMER