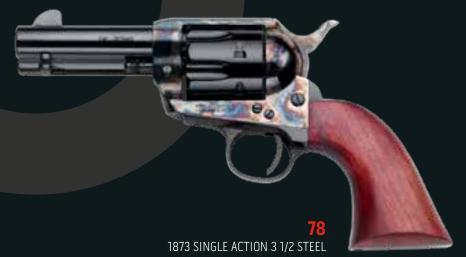

Every single revolver is taken care of and checked by skilled personnel. It is available in the three traditional barrel lengths (4 % ", 5 ½", 7 ½"), in the .45LC, .357Mag and .44/40W calibers, casehardened, nickel plated or stainless steel frame with oil polished European walnut grips or with PVC ivory looking grips.

These are some of the features of our 1873 S.A. Revolver.

1873 SINGLE ACTION 4 3/4 STEEL, STAG LIKE GRIP, BRASS BS&TG

1873 SINGLE ACTION 4 3/4 STAINLESS STEEL, CHECKERED 2 PIECES BLACK POLYMER GRIP

93 1873 SINGLE ACTION 5 1/2 OCTAGONAL BARREL, WALNUT CHECKERED GRIP, 1860 ARMY HANDLE, LOW PROFILE HAMMER