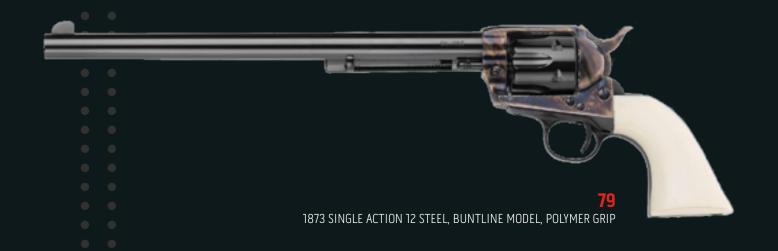

Every single revolver is taken care of and checked by skilled personnel. It is available in the three traditional barrel lengths (4 % ", 5 ½", 7 ½"), in the .45LC, .357Mag and .44/40W calibers, casehardened, nickel plated or stainless steel frame with oil polished European walnut grips or with PVC ivory looking grips.

These are some of the features of our 1873 S.A. Revolver.

1873 SINGLE ACTION 4 3/4 STEEL, STAG LIKE GRIP, BRASS BS&TG

1873 SINGLE ACTION 4 3/4 STAINLESS STEEL, CHECKERED 2 PIECES BLACK POLYMER GRIP

93 1873 SINGLE ACTION 5 1/2 OCTAGONAL BARREL, WALNUT CHECKERED GRIP, 1860 ARMY HANDLE, LOW PROFILE HAMMER