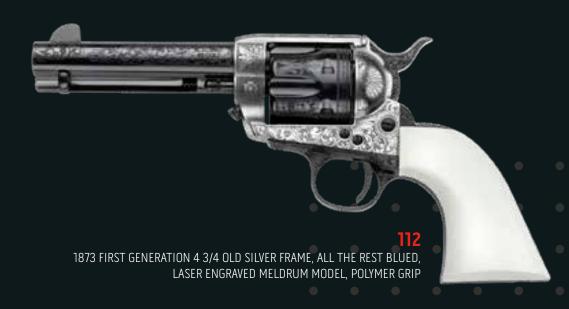

1873 SINGLE ACTION 4 3/4 OLD SILVER FRAME, ALL THE REST BLUED, DELUXE LASER ENGRAVED, WOOD BLACK PAINTED GRIP

110

1873 SINGLE ACTION 4 3/4 NICKEL, LASER ENGRAVED US GRANT MODEL, POLYMER GRIP

| CALIBER AVAILABLE. | BARREL LENGTH                         | GRIPS   | MATERIAL | EXTRA FINISH  |
|--------------------|---------------------------------------|---------|----------|---------------|
| 45LC               | 4 3/4"                                | WALNUT  | STEEL    | NICKEL PLATED |
| 357MG              | 5 1/2"                                | POLYMER |          |               |
| 44/40 W            | 7 1/2"                                | -       | -        | BLUE          |
| 44MG               | 3 1/2"                                | -       | -        |               |
| 22MG               | 10" 12"                               |         | -        |               |
| 22LR               | 16 1/2"                               | -       | -        |               |
|                    | · · · · · · · · · · · · · · · · · · · |         |          |               |