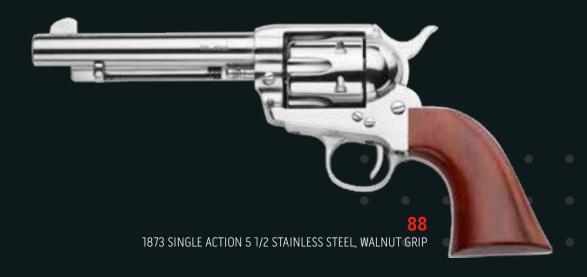

These are some of the features of our 1873 S.A. Revolver.

1873 SINGLE ACTION 4 3/4 STEEL, STAG LIKE GRIP, BRASS BS&TG

1873 SINGLE ACTION 4 3/4 STAINLESS STEEL, CHECKERED 2 PIECES BLACK POLYMER GRIP

93 1873 SINGLE ACTION 5 1/2 OCTAGONAL BARREL, WALNUT CHECKERED GRIP, 1860 ARMY HANDLE, LOW PROFILE HAMMER