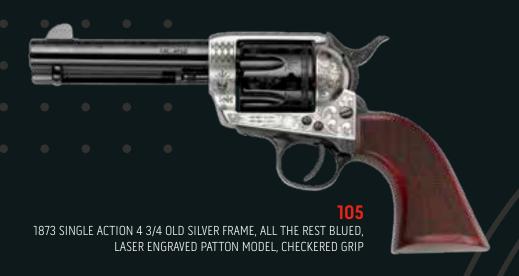

95

1873 SINGLE ACTION 5 1/2 NICKEL, LASER ENGRAVED, BAT MASTERSON MODEL, POLYMER GRIP

1873 SINGLE ACTION 4 3/4 NICKEL, DEEP LASER ENGRAVED PATTON MODEL, POLYMER GRIP

DEEP LASER ENGRAVED PATTON MODEL THUNDERER CHECKERED GRIP