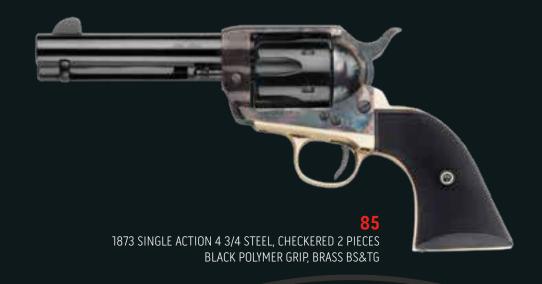

These are some of the features of our 1873 S.A. Revolver.

1873 SINGLE ACTION 4 3/4 STEEL, STAG LIKE GRIP, BRASS BS&TG

1873 SINGLE ACTION 4 3/4 STAINLESS STEEL, CHECKERED 2 PIECES BLACK POLYMER GRIP

93 1873 SINGLE ACTION 5 1/2 OCTAGONAL BARREL, WALNUT CHECKERED GRIP, 1860 ARMY HANDLE, LOW PROFILE HAMMER