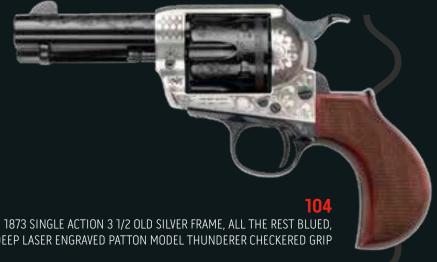

95

1873 SINGLE ACTION 5 1/2 NICKEL, LASER ENGRAVED, BAT MASTERSON MODEL, POLYMER GRIP

1873 SINGLE ACTION 4 3/4 NICKEL, DEEP LASER ENGRAVED PATTON MODEL, POLYMER GRIP

DEEP LASER ENGRAVED PATTON MODEL THUNDERER CHECKERED GRIP