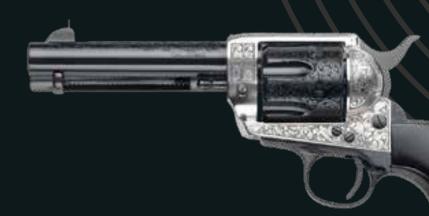

These are some of the features of our 1873 S.A. Revolver.

1873 SINGLE ACTION 4 3/4 STEEL, STAG LIKE GRIP, BRASS BS&TG

1873 SINGLE ACTION 4 3/4 STAINLESS STEEL, CHECKERED 2 PIECES BLACK POLYMER GRIP

93 1873 SINGLE ACTION 5 1/2 OCTAGONAL BARREL, WALNUT CHECKERED GRIP, 1860 ARMY HANDLE, LOW PROFILE HAMMER