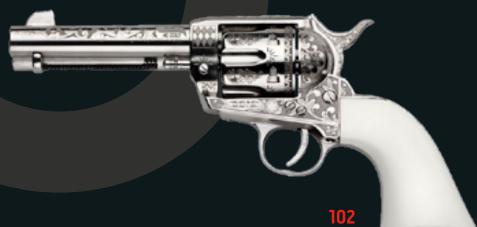

These are some of the features of our 1873 S.A. Revolver.

1873 SINGLE ACTION 4 3/4 STEEL, STAG LIKE GRIP, BRASS BS&TG

1873 SINGLE ACTION 4 3/4 STAINLESS STEEL, CHECKERED 2 PIECES BLACK POLYMER GRIP

93 1873 SINGLE ACTION 5 1/2 OCTAGONAL BARREL, WALNUT CHECKERED GRIP, 1860 ARMY HANDLE, LOW PROFILE HAMMER