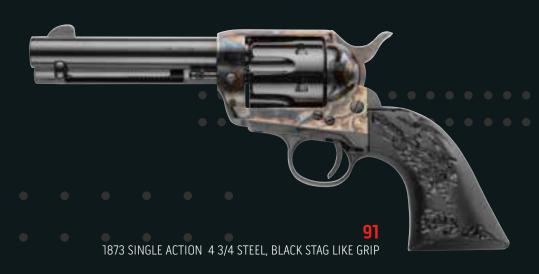

These are some of the features of our 1873 S.A. Revolver.

1873 SINGLE ACTION 4 3/4 STEEL, STAG LIKE GRIP, BRASS BS&TG

1873 SINGLE ACTION 4 3/4 STAINLESS STEEL, CHECKERED 2 PIECES BLACK POLYMER GRIP

93 1873 SINGLE ACTION 5 1/2 OCTAGONAL BARREL, WALNUT CHECKERED GRIP, 1860 ARMY HANDLE, LOW PROFILE HAMMER