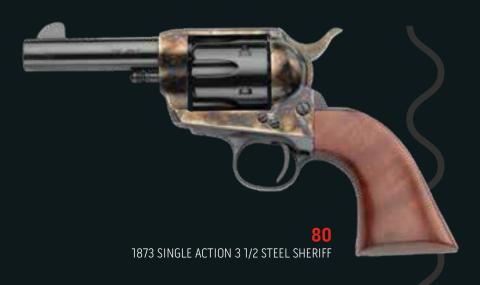

Every single revolver is taken care of and checked by skilled personnel. It is available in the three traditional barrel lengths (4 % ", 5 ½", 7 ½"), in the .45LC, .357Mag and .44/40W calibers, casehardened, nickel plated or stainless steel frame with oil polished European walnut grips or with PVC ivory looking grips.

These are some of the features of our 1873 S.A. Revolver.

1873 SINGLE ACTION 4 3/4 STEEL, STAG LIKE GRIP, BRASS BS&TG

1873 SINGLE ACTION 4 3/4 STAINLESS STEEL, CHECKERED 2 PIECES BLACK POLYMER GRIP

93 1873 SINGLE ACTION 5 1/2 OCTAGONAL BARREL, WALNUT CHECKERED GRIP, 1860 ARMY HANDLE, LOW PROFILE HAMMER