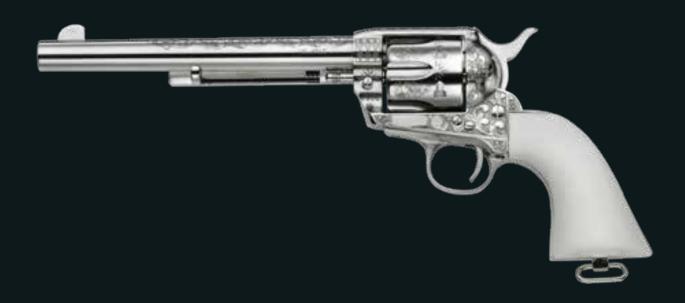

95

1873 SINGLE ACTION 5 1/2 NICKEL, LASER ENGRAVED, BAT MASTERSON MODEL, POLYMER GRIP

1873 SINGLE ACTION 4 3/4 NICKEL, DEEP LASER ENGRAVED PATTON MODEL, POLYMER GRIP

DEEP LASER ENGRAVED PATTON MODEL THUNDERER CHECKERED GRIP