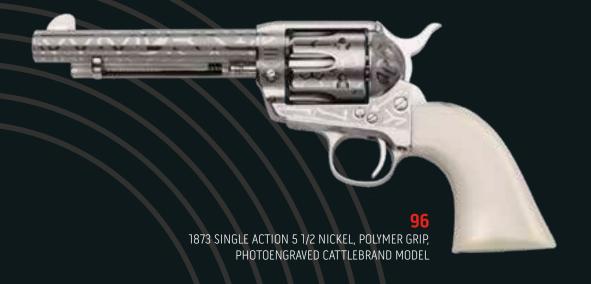

the best material available.

Every single revolver is taken care of and checked by skilled personnel. It is available in the three traditional barrel lengths (4 % ", 5 ½", 7 ½"), in the .45LC, .357Mag and .44/40W calibers, casehardened, nickel plated or stainless steel frame with oil polished European walnut grips or with PVC ivory looking grips.

These are some of the features of our 1873 S.A. Revolver.























1873 SINGLE ACTION 4 3/4 STEEL, STAG LIKE GRIP, BRASS BS&TG















1873 SINGLE ACTION 4 3/4 STAINLESS STEEL, CHECKERED 2 PIECES BLACK POLYMER GRIP











93 1873 SINGLE ACTION 5 1/2 OCTAGONAL BARREL, WALNUT CHECKERED GRIP, 1860 ARMY HANDLE, LOW PROFILE HAMMER





95

1873 SINGLE ACTION 5 1/2 NICKEL, LASER ENGRAVED, BAT MASTERSON MODEL, POLYMER GRIP



















1873 SINGLE ACTION 4 3/4 NICKEL, DEEP LASER ENGRAVED PATTON MODEL, POLYMER GRIP





DEEP LASER ENGRAVED PATTON MODEL THUNDERER CHECKERED GRIP







1873 SINGLE ACTION 4 3/4 OLD SILVER FRAME, ALL THE REST BLUED, DELUXE LASER ENGRAVED, WOOD BLACK PAINTED GRIP









110

1873 SINGLE ACTION 4 3/4 NICKEL, LASER ENGRAVED US GRANT MODEL, POLYMER GRIP





| CALIBER AVAILABLE. | BARREL LENGTH                         | GRIPS   | MATERIAL | EXTRA FINISH  |
|--------------------|---------------------------------------|---------|----------|---------------|
| 45LC               | 4 3/4"                                | WALNUT  | STEEL    | NICKEL PLATED |
| 357MG              | 5 1/2"                                | POLYMER |          |               |
| 44/40 W            | 7 1/2