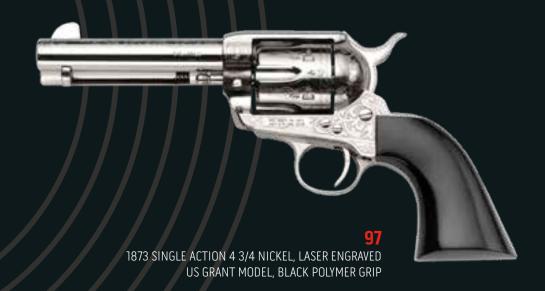

1873 SINGLE ACTION 4 3/4 OLD SILVER FRAME, ALL THE REST BLUED, DELUXE LASER ENGRAVED, WOOD BLACK PAINTED GRIP

110

1873 SINGLE ACTION 4 3/4 NICKEL, LASER ENGRAVED US GRANT MODEL, POLYMER GRIP

| CALIBER AVAILABLE. | BARREL LENGTH                         | GRIPS   | MATERIAL | EXTRA FINISH  |
|--------------------|---------------------------------------|---------|----------|---------------|
| 45LC               | 4 3/4"                                | WALNUT  | STEEL    | NICKEL PLATED |
| 357MG              | 5 1/2"                                | POLYMER |          |               |
| 44/40 W            | 7 1/2"                                | -       | -        | BLUE          |
| 44MG               | 3 1/2"                                | -       | -        |               |
| 22MG               | 10" 12"                               |         | -        |               |
| 22LR               | 16 1/2"                               | -       | -        |               |
|                    | · · · · · · · · · · · · · · · · · · · |         |          |               |