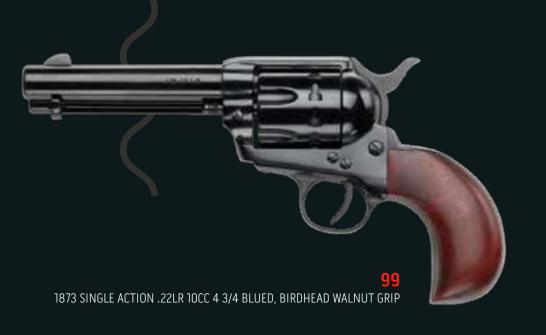

Every single revolver is taken care of and checked by skilled personnel. It is available in the three traditional barrel lengths (4 % ", 5 ½", 7 ½"), in the .45LC, .357Mag and .44/40W calibers, casehardened, nickel plated or stainless steel frame with oil polished European walnut grips or with PVC ivory looking grips.