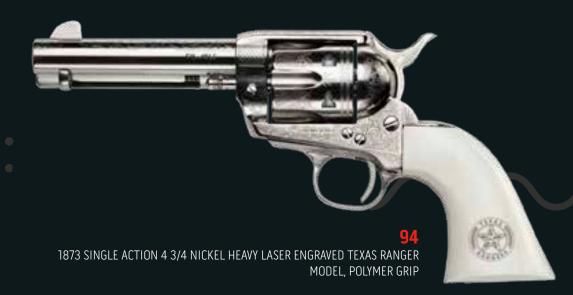

95

1873 SINGLE ACTION 5 1/2 NICKEL, LASER ENGRAVED, BAT MASTERSON MODEL, POLYMER GRIP

1873 SINGLE ACTION 4 3/4 NICKEL, DEEP LASER ENGRAVED PATTON MODEL, POLYMER GRIP

DEEP LASER ENGRAVED PATTON MODEL THUNDERER CHECKERED GRIP