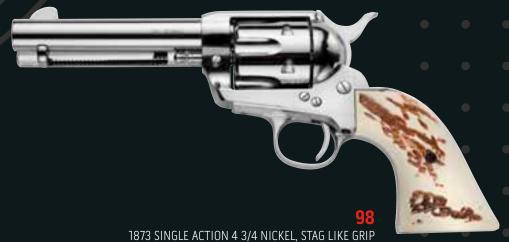

These are some of the features of our 1873 S.A. Revolver.

1873 SINGLE ACTION 4 3/4 STEEL, STAG LIKE GRIP, BRASS BS&TG

1873 SINGLE ACTION 4 3/4 STAINLESS STEEL, CHECKERED 2 PIECES BLACK POLYMER GRIP

93 1873 SINGLE ACTION 5 1/2 OCTAGONAL BARREL, WALNUT CHECKERED GRIP, 1860 ARMY HANDLE, LOW PROFILE HAMMER