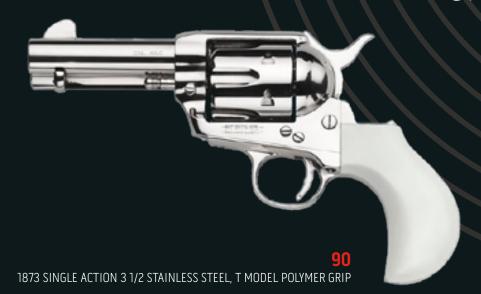

These are some of the features of our 1873 S.A. Revolver.

1873 SINGLE ACTION 4 3/4 STEEL, STAG LIKE GRIP, BRASS BS&TG

1873 SINGLE ACTION 4 3/4 STAINLESS STEEL, CHECKERED 2 PIECES BLACK POLYMER GRIP

93 1873 SINGLE ACTION 5 1/2 OCTAGONAL BARREL, WALNUT CHECKERED GRIP, 1860 ARMY HANDLE, LOW PROFILE HAMMER