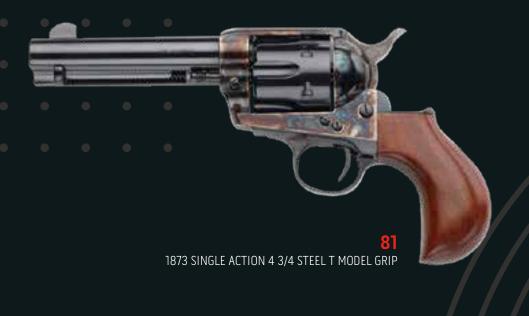

These are some of the features of our 1873 S.A. Revolver.

1873 SINGLE ACTION 4 3/4 STEEL, STAG LIKE GRIP, BRASS BS&TG

1873 SINGLE ACTION 4 3/4 STAINLESS STEEL, CHECKERED 2 PIECES BLACK POLYMER GRIP

93 1873 SINGLE ACTION 5 1/2 OCTAGONAL BARREL, WALNUT CHECKERED GRIP, 1860 ARMY HANDLE, LOW PROFILE HAMMER