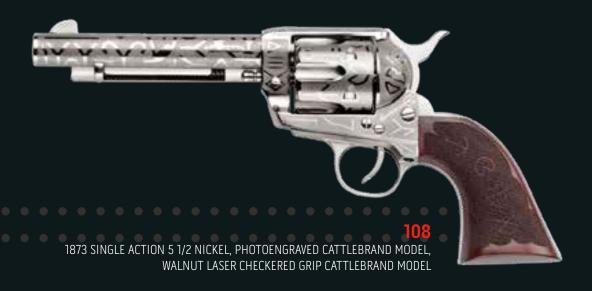

These are some of the features of our 1873 S.A. Revolver.

1873 SINGLE ACTION 4 3/4 STEEL, STAG LIKE GRIP, BRASS BS&TG

1873 SINGLE ACTION 4 3/4 STAINLESS STEEL, CHECKERED 2 PIECES BLACK POLYMER GRIP

93 1873 SINGLE ACTION 5 1/2 OCTAGONAL BARREL, WALNUT CHECKERED GRIP, 1860 ARMY HANDLE, LOW PROFILE HAMMER