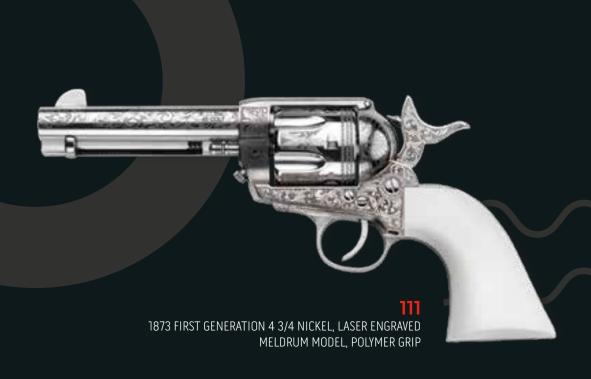

1873 SINGLE ACTION 4 3/4 OLD SILVER FRAME, ALL THE REST BLUED, DELUXE LASER ENGRAVED, WOOD BLACK PAINTED GRIP

110

1873 SINGLE ACTION 4 3/4 NICKEL, LASER ENGRAVED US GRANT MODEL, POLYMER GRIP

| CALIBER AVAILABLE. | BARREL LENGTH                         | GRIPS   | MATERIAL | EXTRA FINISH  |
|--------------------|---------------------------------------|---------|----------|---------------|
| 45LC               | 4 3/4"                                | WALNUT  | STEEL    | NICKEL PLATED |
| 357MG              | 5 1/2"                                | POLYMER |          |               |
| 44/40 W            | 7 1/2"                                | -       | -        | BLUE          |
| 44MG               | 3 1/2"                                | -       | -        |               |
| 22MG               | 10" 12"                               |         | -        |               |
| 22LR               | 16 1/2"                               | -       | -        |               |
|                    | · · · · · · · · · · · · · · · · · · · |         |          |               |