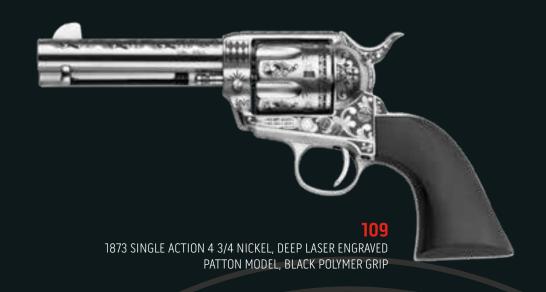

95

1873 SINGLE ACTION 5 1/2 NICKEL, LASER ENGRAVED, BAT MASTERSON MODEL, POLYMER GRIP

1873 SINGLE ACTION 4 3/4 NICKEL, DEEP LASER ENGRAVED PATTON MODEL, POLYMER GRIP

DEEP LASER ENGRAVED PATTON MODEL THUNDERER CHECKERED GRIP