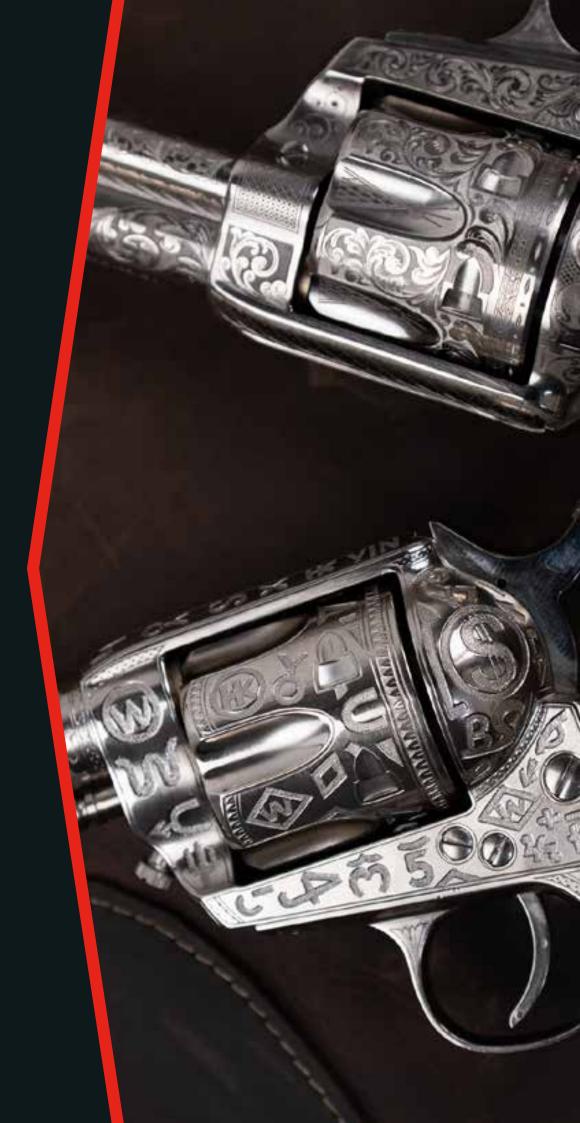

These are some of the features of our 1873 S.A. Revolver.

1873 SINGLE ACTION 4 3/4 STEEL, STAG LIKE GRIP, BRASS BS&TG

1873 SINGLE ACTION 4 3/4 STAINLESS STEEL, CHECKERED 2 PIECES BLACK POLYMER GRIP

93 1873 SINGLE ACTION 5 1/2 OCTAGONAL BARREL, WALNUT CHECKERED GRIP, 1860 ARMY HANDLE, LOW PROFILE HAMMER

95

1873 SINGLE ACTION 5 1/2 NICKEL, LASER ENGRAVED, BAT MASTERSON MODEL, POLYMER GRIP

1873 SINGLE ACTION 4 3/4 NICKEL, DEEP LASER ENGRAVED PATTON MODEL, POLYMER GRIP

DEEP LASER ENGRAVED PATTON MODEL THUNDERER CHECKERED GRIP