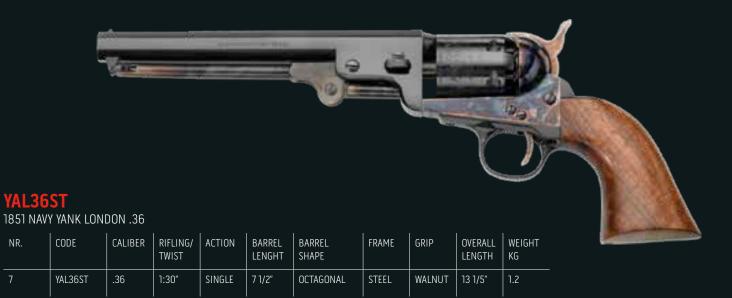

The 1851 Navy Yank model was considered as one of the most brilliant single action revolvers thanks to its fast draw and light recoil. Available in the versions "SHERIFF'S Model" with shortened barrel (the favourite gun of Wild Bill Hickok, the legendary sheriff of Abilene), CIVILIAN Model, with silver plated brass backstrap and triggerguard, and the LONDON Model, with steel backstrap and triggerguard, like the ones produced from 1853 to 1856 in the city it was named after.

### THE STEEL GUNS

NR.

YAC36 1851 NAVY YANK CIVILIAN .36

| NR. | CODE  | CALIBER | RIFLING/<br>TWIST | ACTION | BARREL<br>LENGHT | BARREL<br>SHAPE | FRAME | GRIP   | OVERALL<br>LENGTH | WEIGHT<br>KG |
|-----|-------|---------|-------------------|--------|------------------|-----------------|-------|--------|-------------------|--------------|
| 6   | YAC36 | .36     | 1:30"             | SINGLE | 7 1/2"           | OCTAGONAL       | STEEL | WALNUT | 13 1/5"           | 1.2          |