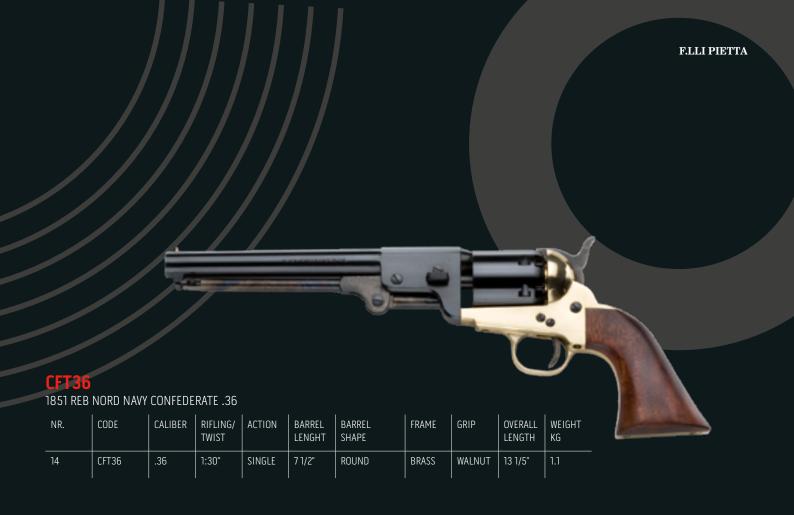

Far into the war the Confederate Government was forced to appeal to the sense of patriotism of anyone who could contribute in the production of guns. Mr. Griswold answered to this help request. The gun production of the Griswold & Grier was soon stopped by the lack of steel: church bells, sword handles and cannon parts were used.

Thus originated the Reb Confederate, with round barrel and red or yellow cast brass frame, brass triggerguard and backstrap of the same color of the frame and, afterwards, the Re Nord Navy with an octagonal barrel.