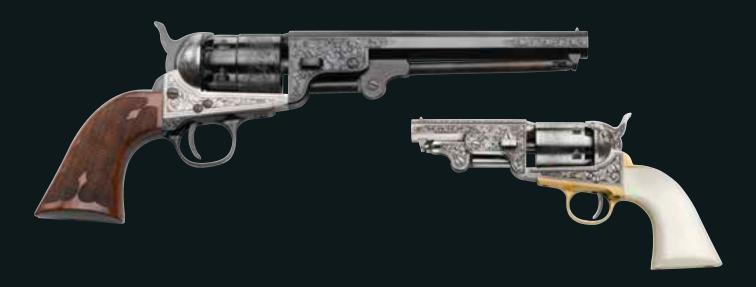

YAL44ST/DL/LC
1851 NAVY YANK LONDON .44 LASER DELUXE ENGRAVED, OLD SILVER FRAME/BLUED, CHECKERED CORNFLOWER LASER GRIP, STEEL BS&TG

| NR. | CODE          | CALIBER | RIFLING/<br>TWIST | ACTION | BARREL<br>LENGHT | BARREL<br>SHAPE | FRAME | GRIP   | OVERALL<br>LENGTH | WEIGHT<br>KG |
|-----|---------------|---------|-------------------|--------|------------------|-----------------|-------|--------|-------------------|--------------|
| 9   | YAL44ST/DL/LC | .44     | 1:30"             | SINGLE | 7 3/8"           | OCTAGONAL       | STEEL | WALNUT | 13 1/5"           | 1.2          |

| NR. | CODE            | CALIBER | RIFLING/<br>TWIST | ACTION | BARREL<br>LENGHT | BARREL<br>SHAPE | FRAME | GRIP    | OVERALL<br>LENGTH | WEIGHT<br>KG |
|-----|-----------------|---------|-------------------|--------|------------------|-----------------|-------|---------|-------------------|--------------|
| 10  | YASBOS36/CAP/IG | .36     | 1:30"             | SINGLE | 4"               | OCTAGONAL       | STEEL | POLYMER | 9 3/4"            | 1.0          |