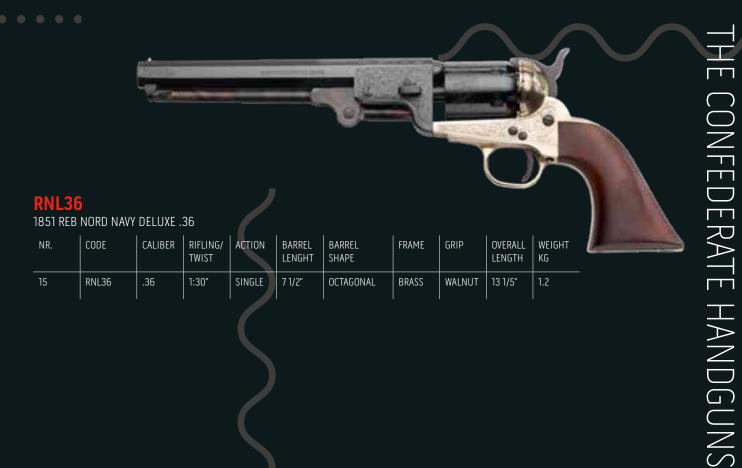

Thus originated the Reb Confederate, with round barrel and red or yellow cast brass frame, brass triggerguard and backstrap of the same color of the frame and, afterwards, the Re Nord Navy with an octagonal barrel.