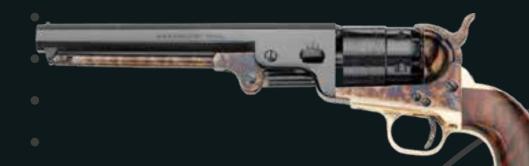

### **REB44**1851 REB NORD NAVY .44

| NR. | CODE  | CALIBER | RIFLING/<br>TWIST | ACTION | BARREL<br>LENGHT | BARREL<br>SHAPE | FRAME | GRIP   | OVERALL<br>LENGTH | WEIGHT<br>KG |
|-----|-------|---------|-------------------|--------|------------------|-----------------|-------|--------|-------------------|--------------|
| 11  | REB44 | .44     | 1:30"             | SINGLE | 7 3/8"           | OCTAGONAL       | BRASS | WALNUT | 13 1/5"           | 1.2          |

### RNS44

1851 REB NORD NAVY SHERIFF .44

| NR. | CODE  | CALIBER | RIFLING/<br>TWIST | ACTION | BARREL<br>LENGHT | BARREL<br>SHAPE | FRAME | GRIP   | OVERALL<br>LENGTH | WEIGHT<br>KG |
|-----|-------|---------|-------------------|--------|------------------|-----------------|-------|--------|-------------------|--------------|
| 12  | RNS44 | .44     | 1:30"             | SINGLE | 4 7/8"           | OCTAGONAL       | BRASS | WALNUT | 10 2/3"           | 1.1          |