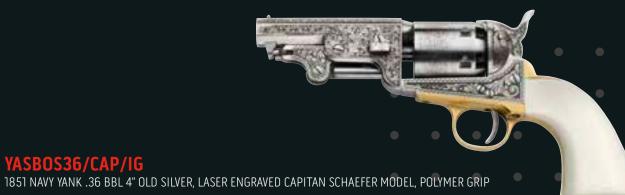

| NR. | CODE            | CALIBER | RIFLING/<br>TWIST | ACTION | BARREL<br>LENGHT | BARREL<br>SHAPE | FRAME | GRIP    | OVERALL<br>LENGTH | WEIGHT<br>KG |
|-----|-----------------|---------|-------------------|--------|------------------|-----------------|-------|---------|-------------------|--------------|
| 10  | YASBOS36/CAP/IG | .36     | 1:30"             | SINGLE | 4"               | OCTAGONAL       | STEEL | POLYMER | 9 3/4"            | 1.0          |