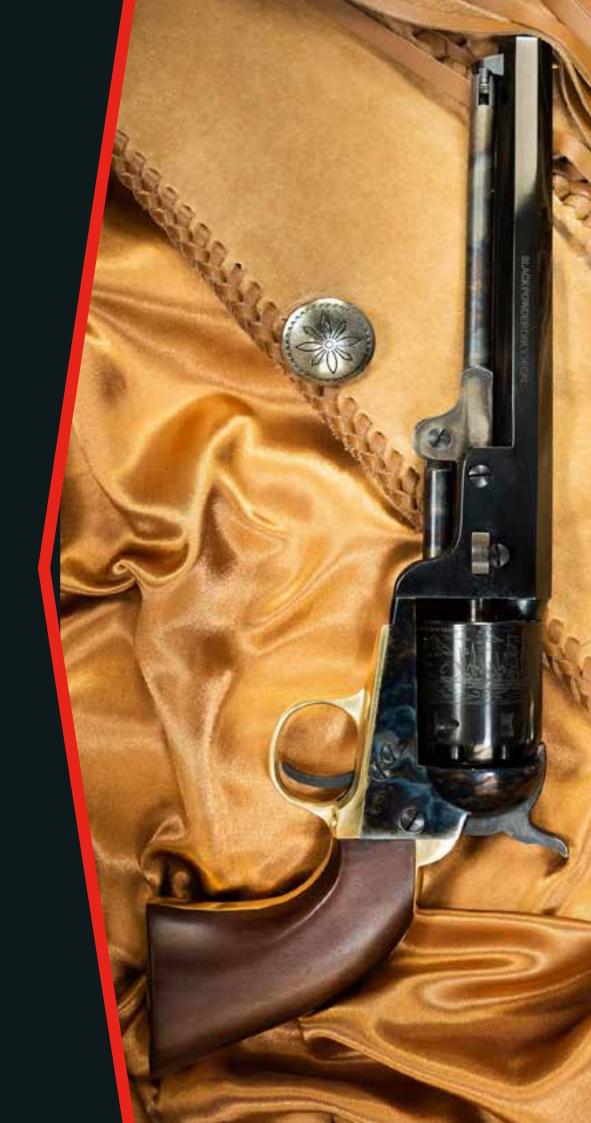

1851 NAVY

# THE STEEL GUNS AND THE CONFEDERATE HANDGUNS

The 1851 Navy model was probably Col. Samuel Colt's favorite. He named it Navy Model, meaning it to be used by the Navy thanks to its small.36 cal. It was instead sold in larger quantities to the Army and became the inseparable companion of the Yankees during the Civil War.

The 1851 Navy Yank model was considered as one of the most brilliant single action revolvers thanks to its fast draw and light recoil. Available in the versions "SHERIFF'S Model" with shortened barrel (the favourite gun of Wild Bill Hickok, the legendary sheriff of Abilene), CIVILIAN Model, with silver plated brass backstrap and triggerguard, and the LONDON Model, with steel backstrap and triggerguard, like the ones produced from 1853 to 1856 in the city it was named after.