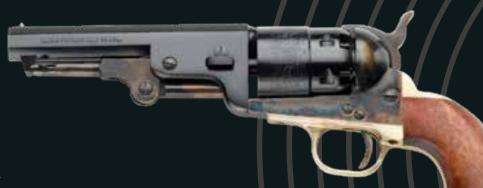

To complete the line we introduced the SHERIFF'S and CARBINE versions.

**YAN44** 1851 NAVY YANK .44

| NR. | CODE  | CALIBER | RIFLING/<br>TWIST | ACTION | BARREL<br>LENGHT | BARREL<br>SHAPE | FRAME | GRIP   | OVERALL<br>LENGTH | WEIGHT<br>KG |
|-----|-------|---------|-------------------|--------|------------------|-----------------|-------|--------|-------------------|--------------|
| 3   | YAN44 | .44     | 1:30"             | SINGLE | 7 3/8"           | OCTAGONAL       | STEEL | WALNUT | 13 1/5"           | 1.2          |

**YAS44** 1851 NAVY YANK SHERIFF .44

| NR. | CODE  | CALIBER | RIFLING/<br>TWIST | ACTION | BARREL<br>LENGHT | BARREL<br>SHAPE | FRAME | GRIP   | OVERALL<br>LENGTH | WEIGHT<br>KG |
|-----|-------|---------|-------------------|--------|------------------|-----------------|-------|--------|-------------------|--------------|
| 4   | YAS44 | .44     | 1:30"             | SINGLE | 4 7/8"           | OCTAGONAL       | STEEL | WALNUT | 10 2/3"           | 1.1          |